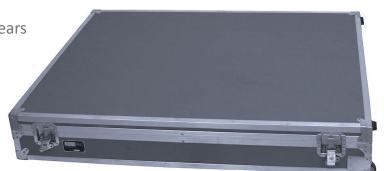

# **JELCO ATA Shipping Case**

### For 32" Flat Screen Displays

### **Features:**

- High impact ABS plastic over ¼" wood frame with steel corners, aluminum trim, interlocking valence and stainless steel rivets produces an ultra-strong case that will give years of service
- Safe to check or ship via common carrier.
- Custom-built to fit exact display model specifications
- Comes standard with tilt wheels and recessed grab handle
- Size & weight varies based on display dimensions