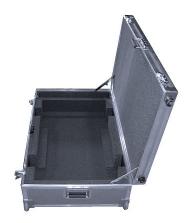

#### JEL-FP32

- Fits 32" display with removable "T" Style feet or no table stand
- Includes generous accessory space for "T" style feet, remote, cables, etc

#### JEL-FP32ST

 Fits 32" display with table stand attached. (No designated accessory space)

Making Your Gear as Mobile as You Are.