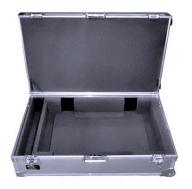

#### JEL-FP32

- Fits 32" display with removable "T" Style feet or no table stand
- Includes generous accessory space for "T" style feet, remote, cables, etc

#### JEL-FP32ST

 Fits 32" display with table stand attached. (No designated accessory space)

Making Your Gear as Mobile as You Are.